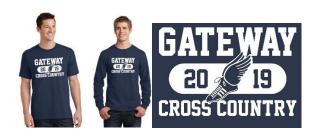

## **Step #2: Select Apparel Type and Quantity of Each Size**

| Unisex Short Sleeve<br>Tshirt (100% cotton) | Adult Sizing |   |   |    |      |       |
|---------------------------------------------|--------------|---|---|----|------|-------|
|                                             | S            | М | L | XL | 2XL* | 3XL** |
| Navy (\$8.00)                               |              |   |   |    |      |       |