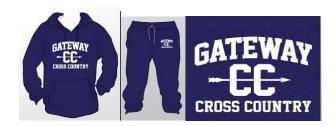

| Open Bottom    | Adult Sizing |   |   |    |
|----------------|--------------|---|---|----|
| Sweatpants     | S            | М | L | XL |
| Navy (\$21.00) |              |   |   |    |

| Personalization on Upper Back |                                                                                          |  |
|-------------------------------|------------------------------------------------------------------------------------------|--|
| \$5.00                        | Select ONE word or name for your personalization on the back of the tshirt or sweatshirt |  |
| NAME:                         |                                                                                          |  |
| Garment:                      |                                                                                          |  |